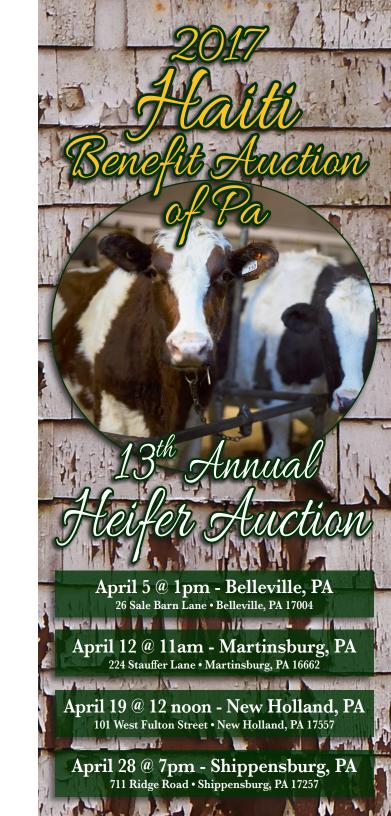

# How does the project work?

Once a year we receive donations of heifers and money to buy heifers. These heifers are sold at auction and the funds are sent to Haiti missions. Our volunteers contact potential donors and take care of any logistics. All you need to do is donate, and the trucking and paperwork will be taken care of in a discreet, confidential manner.

## Call us to donate right away or schedule a visit.

## Heifer Sale Reinholds, PA 17569 Committee Contacts